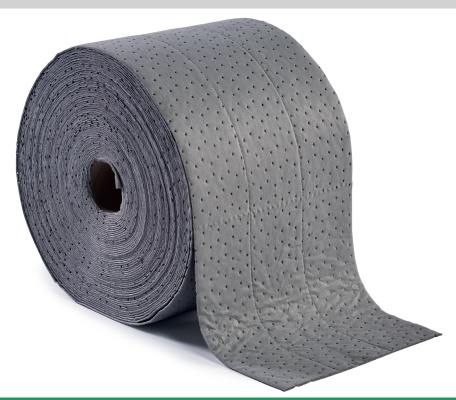

## **PRODUCT**

This Maintenance Roll is stronger, smooth and soft to the touch and has a greater absorbency rate. With double sided cover stock for low linting, this roll offers a solution for spills throughout the workplace.

The roll comes in a dispensing box for ease of storage and use. With three perforations down the middle of the roll, it can be torn and used within tight areas, offering a superior solution for your working environment.