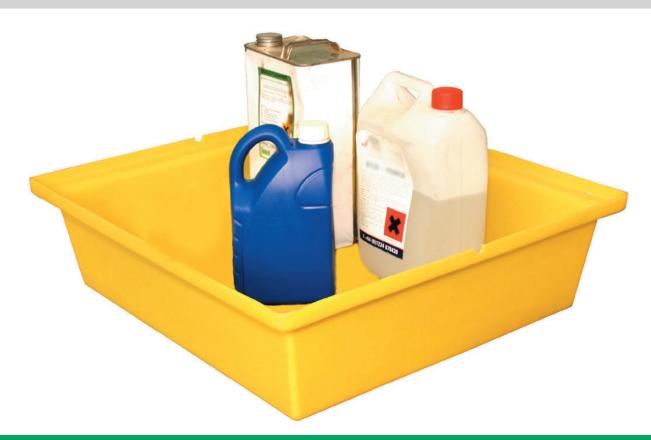

## **45L PE DRIP TRAY**

## **PRODUCT**

Ideal for general "housekeeping" matters such as the temporary storage of small containers such as paint pots, grease tins, batteries etc.

| PRODUCT NO | DIMENSIONS            | SUMP | WEIGHT |
|------------|-----------------------|------|--------|
| P3040606   | 630mm x 590mm x 170mm | 45L  | 3kg    |