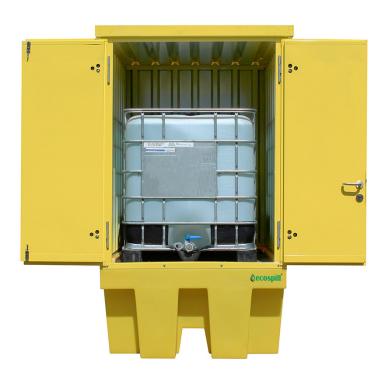

## STEEL COVERED SINGLE IBC SPILL PALLET

## **PRODUCT**

Manufactured from medium-density polyethylene this spill pallet, designed to hold 1 x 1000ltr IBC has a 0.6mm galvanised steel (powder coated paint finish) cover fitted with hinged doors and retaining catches to hold them open during loading and unloading.

The metal cover is secured to the spill pallet by means of M8 dome head Allen bolts & nyloc nuts.

| PRODUCT NO | DIMENSIONS               | SUMP  | UDL    | WEIGHT |
|------------|--------------------------|-------|--------|--------|
| P3201816   | 1840mm x 1425mm x 2405mm | 1100L | 2000kg | 223kg  |