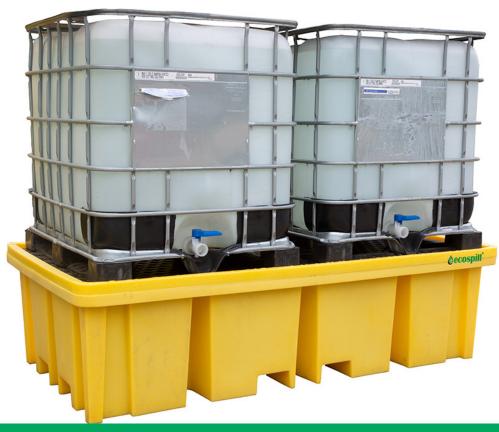

## 4 WAY ENTRY DOUBLE IBC SPILL PALLET

## **PRODUCT**

Suitable for 2 x 1000ltr IBC this yellow polyethylene bund pallet has 4-way base fork pockets for easy access and a heavy-duty load capacity. This model comes with a removable black grid to assist cleaning.

| PRODUCT NO | DIMENSIONS              | SUMP  | UDL    | WEIGHT |
|------------|-------------------------|-------|--------|--------|
| P3201422   | 2340mm x 1225mm x 610mm | 1150L | 2500kg | 91kg   |