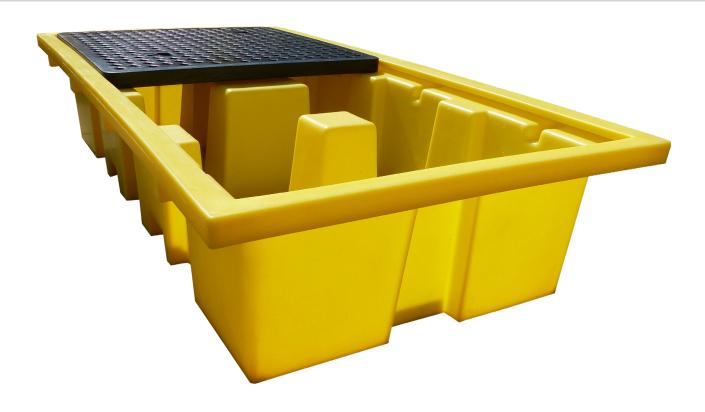

## **PRODUCT**

Designed to stack (14 units without grid mesh decks; 8 with) and minimise transport costs, this double IBC spill pallet accommodates 2 x 1000ltr IBCs side by side on a plastic grid mesh deck; which can easily be removed for access to the sump.

| PRODUCT NO | DIMENSIONS              | SUMP  | UDL    | WEIGHT |
|------------|-------------------------|-------|--------|--------|
| P3202613   | 2550mm x 1360mm x 565mm | 1140L | 3000kg | 105kg  |