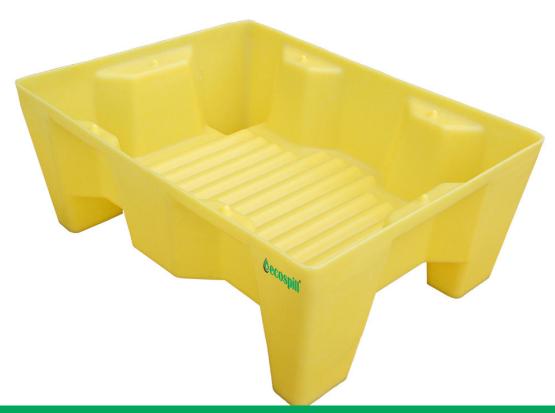

## **70L TRAY**

## **PRODUCT**

A robust drip tray with integral legs to give pallet truck access, the tray is ideal for the good "housekeeping" of small containers, ensuring drips and spills are contained.

| PRODUCT NO | DIMENSIONS            | SUMP CAPACITY | UDL   | WEIGHT |
|------------|-----------------------|---------------|-------|--------|
| R3340870B  | 804mm x 608mm x 315mm | 70L           | 150KG | 6.5KG  |