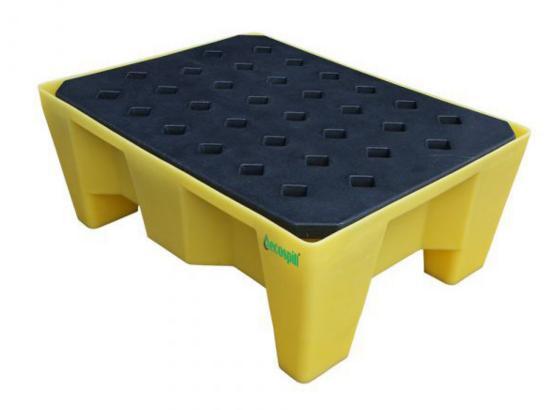

## **70L TRAY WITH GRID**

## **PRODUCT**

Made from 100% polyethylene this lightweight, multi-use spill tray has integral legs enabling a pallet truck to fit underneath. Please note this model comes with a grid.

| PRODUCT NO | DIMENSIONS            | SUMP CAPACITY | UDL   | WEIGHT |
|------------|-----------------------|---------------|-------|--------|
| R3340870   | 804mm x 608mm x 315mm | 70L           | 150KG | 9.5kg  |