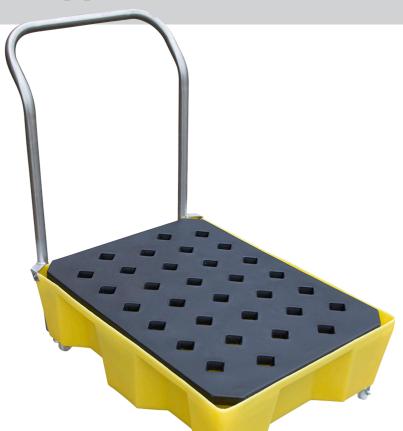

## 66L TRAY ON WHEELS WITH HANDLE

## **PRODUCT**

A robust mobile drip tray fitted with 4 x 50mm swivel castors, full width handle and a removable grid. This unit is ideal for transporting small containers from area to area, whilst still being able to contain drips and spills.

| PRODUCT NO | DIMENSIONS            | SUMP CAPACITY | UDL   | WEIGHT |
|------------|-----------------------|---------------|-------|--------|
| R3340866W  | 933mm x 608mm x 938mm | 66L           | 120KG | 13KG   |