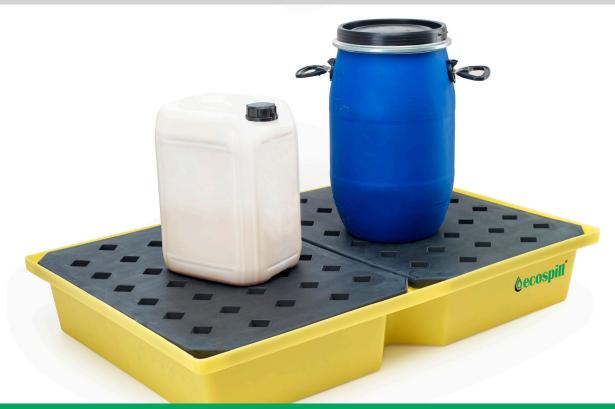

## 100L TRAY SPILL C/W GRATE

## **PRODUCT**

A robust drip tray with removable grid which is ideal for the good "housekeeping" of small containers, ensuring drips and spills are contained.

| PRODUCT NO | DIMENSIONS             | SUMP CAPACITY | UDL   | WEIGHT |
|------------|------------------------|---------------|-------|--------|
| R3340811   | 1195mm x 795mm x 185mm | 104L          | 205KG | 14KG   |