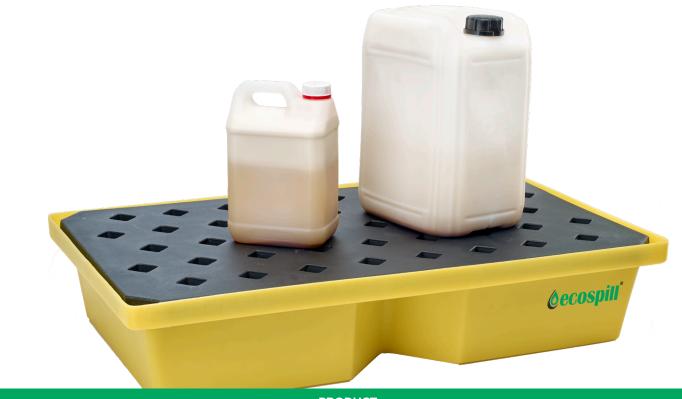

## 60L SPILL TRAY C/W GRATE

PRODUCT

A robust drip tray with removable grid which is ideal for the good "housekeeping" of small containers, ensuring drips and spills are contained.

| PRODUCT NO | DIMENSIONS             | SUMP CAPACITY | UDL   | WEIGHT |
|------------|------------------------|---------------|-------|--------|
| R3340808   | 1000mm x 605mm x 200mm | 63L           | 205KG | 10KG   |