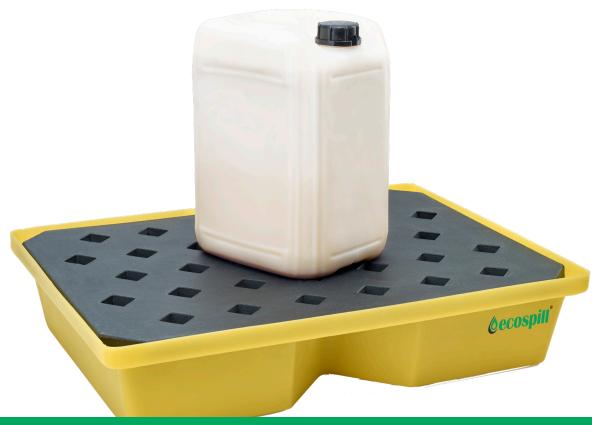

## 40L SPILL TRAY C/W GRATE

## **PRODUCT**

A robust drip tray with removable grid which is ideal for the good "housekeeping" of small containers, ensuring drips and spills are contained.

| PRODUCT NO | DIMENSIONS            | SUMP CAPACITY | UDL   | WEIGHT |
|------------|-----------------------|---------------|-------|--------|
| R3340806   | 800mm x 400mm x 155mm | 43L           | 105KG | 7.5kg  |