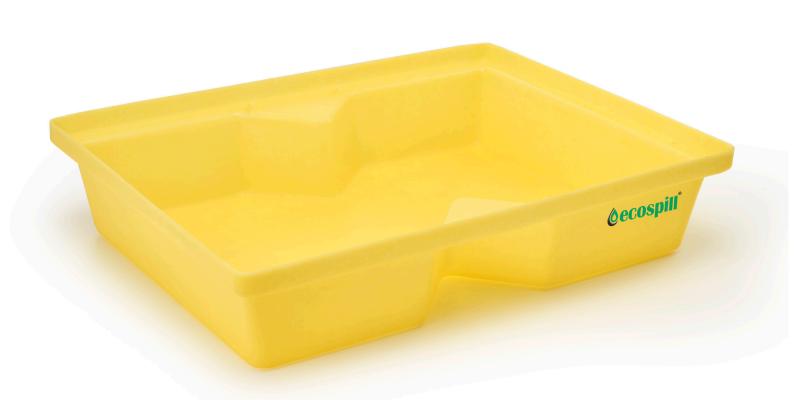

## **40L SPILL TRAY**

## **PRODUCT**

A robust drip tray which is ideal for the good "housekeeping" of small containers, ensuring drips and spills are contained.

| PRODUCT NO | DIMENSIONS            | SUMP CAPACITY | UDL   | WEIGHT |
|------------|-----------------------|---------------|-------|--------|
| R3340805   | 805mm x 605mm x 170mm | 43L           | 105KG | 4.5kg  |