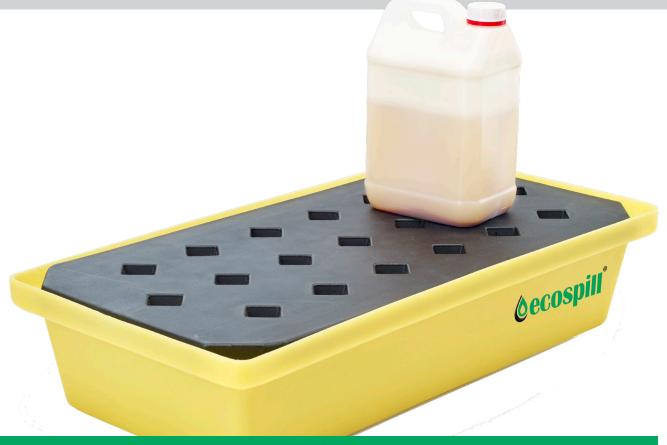

## 30L SPILL TRAY C/W GRATE

## **PRODUCT**

A robust drip tray with removable grid which is ideal for the good "housekeeping" of small containers, ensuring drips and spills are contained.

| PRODUCT NO | DIMENSIONS            | SUMP CAPACITY | UDL  | WEIGHT |
|------------|-----------------------|---------------|------|--------|
| R3340804   | 805mm x 405mm x 170mm | 31L           | 55KG | 5KG    |