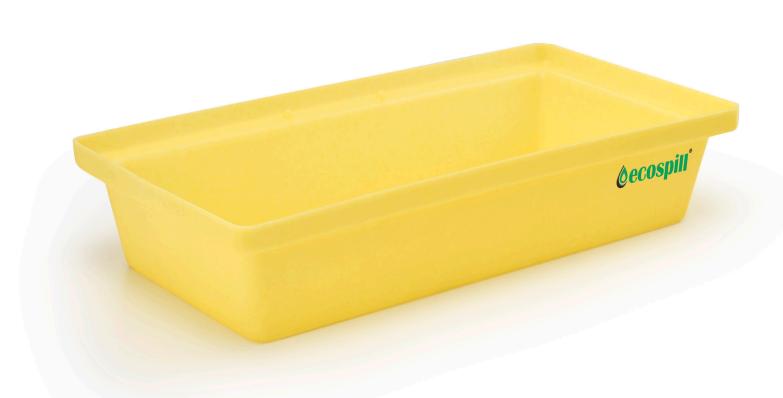

## **30L SPILL TRAY**

## **PRODUCT**

A robust drip tray with removable grid which is ideal for the good "housekeeping" of small containers, ensuring drips and spills are contained.

| PRODUCT NO | DIMENSIONS            | SUMP CAPACITY | UDL  | WEIGHT |
|------------|-----------------------|---------------|------|--------|
| R3340803   | 805mm x 405mm x 170mm | 31L           | 55KG | 3.5KG  |