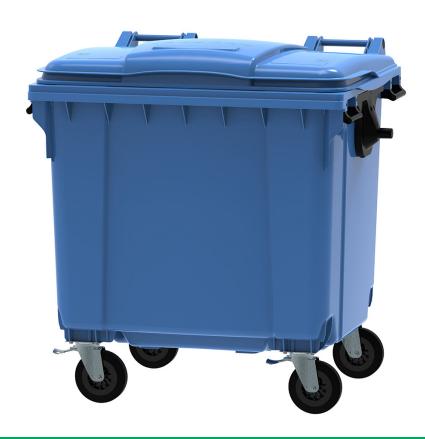

## 1100L 4 WHEELED BIN BLUE

## **PRODUCT**

Our unstocked bins are great for indoor or outdoor use. These bins are ideal for lightweight storage applications.

| PRODUCT NO | UNITS IN PACK |
|------------|---------------|
| P5041001   | 1100L         |