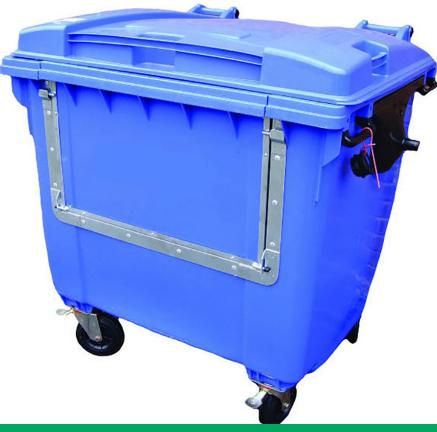

## 660L PE 4 WHEELED DROP FRONTED BIN | BLUE

PRODUCT

Our unstocked bins are great for indoor or outdoor use. These bins are ideal for lightweight storage applications.

| PRODUCT NO | UNITS IN PACK |
|------------|---------------|
| P5040663   | 660L          |