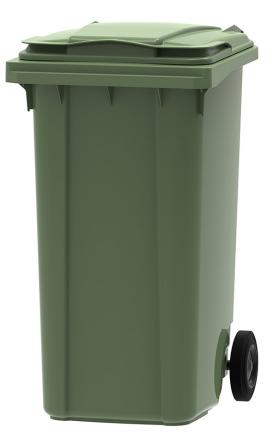

## 240L 2 WHEELED BIN GREEN

#### PRODUCT

Our unstocked bins are great for indoor or outdoor use. These bins are ideal for lightweight storage applications.

| PRODUCT NO | UNITS IN PACK |
|------------|---------------|
| P5020239   | 240L          |