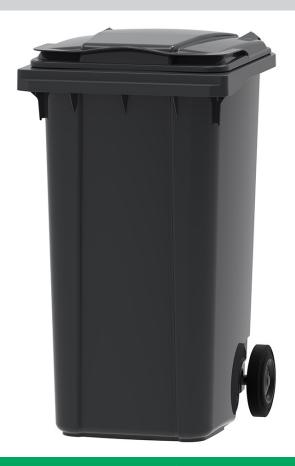

# 240L 2 WHEELED BIN BLACK/CHARCOAL

#### PRODUCT

Our unstocked bins are great for indoor or outdoor use. These bins are ideal for lightweight storage applications.

| PRODUCT NO | UNITS IN PACK |
|------------|---------------|
| P5020236   | 240L          |