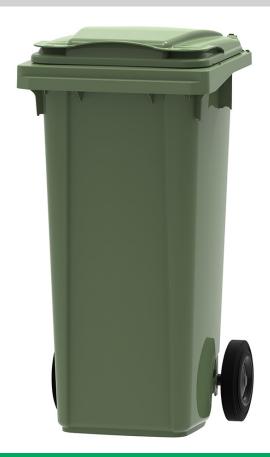

## 120L 2 WHEELED BIN | GREEN

#### **PRODUCT**

Our unstocked bins are great for indoor or outdoor use. These bins are ideal for lightweight storage applications.

| PRODUCT NO | UNITS IN PACK |
|------------|---------------|
| P5020139   | 120L          |