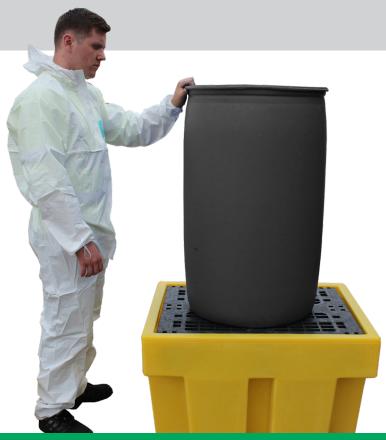

## **PRODUCT**

Even if you only have one 205ltr drum you need to ensure that it is stored correctly and this spill pallet complies with all the UK regulations relating to sump capacities Rotationally moulded from polyethylene its robust, has broad range chemical compatibility and an injection moulded removable plastic mesh deck.

Backed by our 3 year guarantee.

| PRODUCT NO | DIMENSIONS         | SUMP | UDL   | WEIGHT |
|------------|--------------------|------|-------|--------|
| P3900907   | 90cm x 70cm x 53cm | 225L | 300kg | 22kg   |