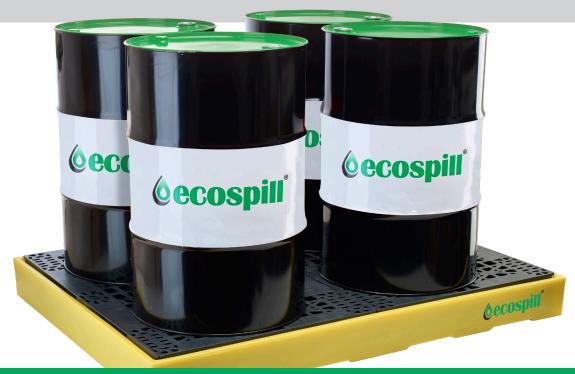

## **PRODUCT**

A low profile 4-drum sump floor is only 150mm high moulded from medium density polyethylene that can be used as a stand-alone unit or combined with others to create unlimited bunded areas. Units can be joined together with plastic connectors to inter-link the sumps and the injection moulded mesh floor has a 1000kg static weight load.

Backed by our 3 year guarantee.

| PRODUCT NO | DIMENSIONS              | SUMP      | UDL    | WEIGHT |
|------------|-------------------------|-----------|--------|--------|
| P3281713   | 1660mm x 1260mm x 150mm | 300 Litre | 2000kg | 38kg   |