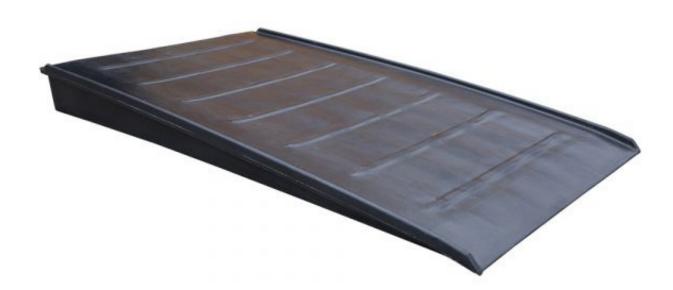

## PE RAMP FOR 2 DRUM WORKFLOOR

PRODUCT

This 1740mm polyethylene ramp is ideal for use with bund floor units BF2, BF4 and BF4S to improve access to the sump floor. This ramp features grip runners and raised sides for additional stability.