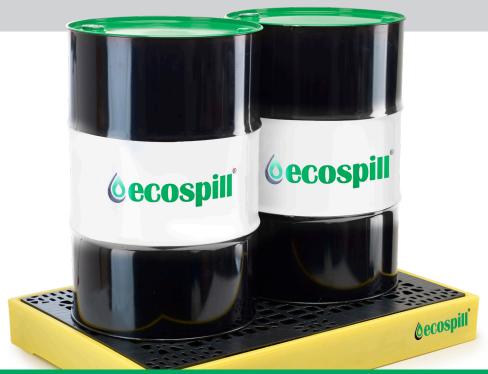

## PE 2 DRUM BUNDED WORKFLOOR

## **PRODUCT**

A low profile 2-drum sump floor only 150mm high moulded from medium density polyethylene that can be used as a stand-alone unit or combined with others to create unlimited bunded areas. Units can be joined together with plastic connectors to inter-link the sumps and the injection moulded mesh floor has a 1000kg static weight load.

Backed by our 3 year guarantee

| PRODUCT NO | DIMENSIONS          | SUMP      | UDL    | WEIGHT |
|------------|---------------------|-----------|--------|--------|
| P3281209   | 126cm x 86cm x 15cm | 130 Litre | 1000KG | 20kg   |