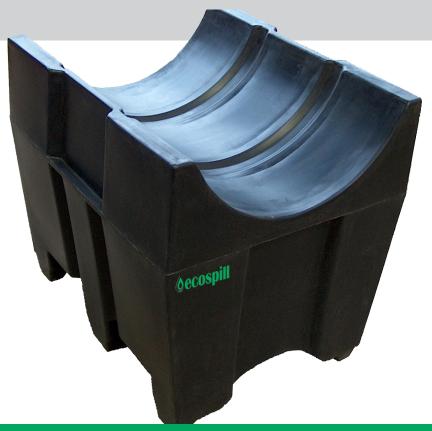

## **PRODUCT**

Rotationally moulded from polyethylene one side of this cradle is used for dispensing liquids from 205ltr drums in a horizontal position or when turned over it's used to dispense from 25ltr and/ or 50ltr drums.

| PRODUCT NO | SIZE                  | UDL   | SIZE |
|------------|-----------------------|-------|------|
| P3270807   | 875mm x 765mm x 730mm | 250kg | 10kg |