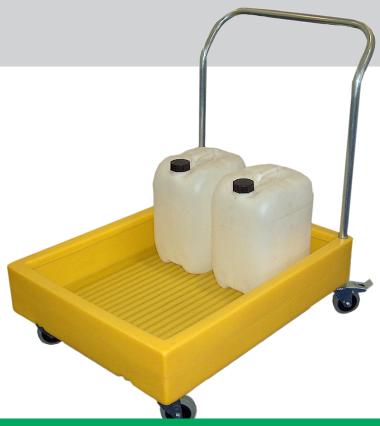

## **PRODUCT**

A compact trolley manufactured from medium density polyethylene ensures lightweight operation with the added benefit of excellent chemical resistance.

Designed to carry 4 x 25ltr cans it can of course be used for a range of tasks, for ease of use it is fitted with rear swivel/brake castors.

| PRODUCT NO | SIZE                                                | SUMP | UDL   | WEIGHT |
|------------|-----------------------------------------------------|------|-------|--------|
| P3250907   | 1000mm x 700mm x 300mm<br>(1000mm to top of handle) | 100L | 300kg | 15kg   |