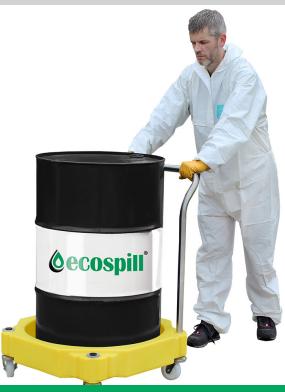

## BUNDED DOLLY 30L WITH HANDLE

## **PRODUCT**

Easily transport 205ltr drums, small containers or boxes around your site using this robust yet lightweight polyethylene trolley with a two-handed steel handle. Four castors (two lockable) provide stability and a 30ltr sump will contain any leaks and spills.

| PRODUCT NO | SIZE                  | SUMP | UDL   | WEIGHT |
|------------|-----------------------|------|-------|--------|
| P3250707   | 725mm x 725mm x 255mm | 30L  | 300kg | 15.5kg |