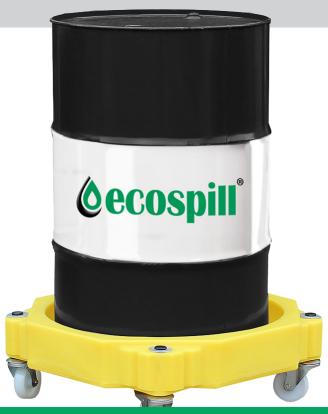

#### **PRODUCT**

Easily transport a 205ltr drum or smaller containers around your site using this round polyethylene trolley which has four castors (two lockable) for additional stability and a 30ltr sump to contain any spills.

| PRODUCT NO | SIZE                  | SUMP | UDL   | WEIGHT |
|------------|-----------------------|------|-------|--------|
| P3250706   | 725mm x 725mm x 255mm | 30L  | 300kg | 14kg   |