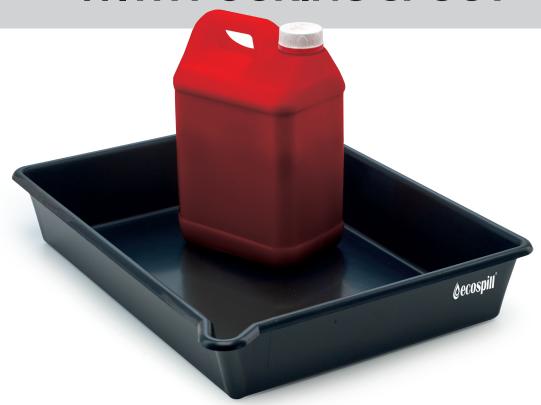

## 16LTR BLACK SPILL TRAY WITH POURING SPOUT

## **PRODUCT**

Black Spill Trays are ideal for catching spills in the work area and the storage and handling of smaller drums and containers.

| PRODUCT NO | DIMENSIONS            | CAPACITY |
|------------|-----------------------|----------|
| P3245340   | 530mm x 400mm x 100mm | 16L      |