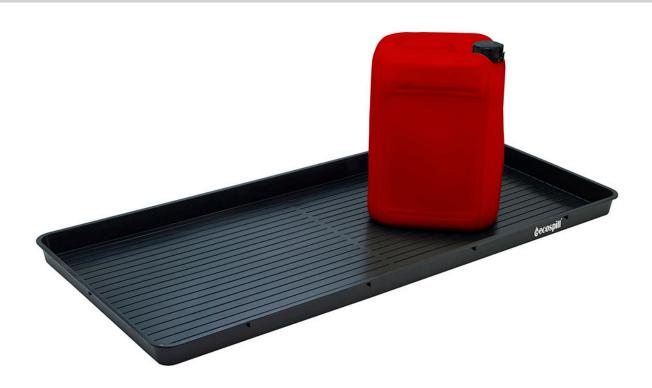

## **PRODUCT**

This low-profile drip tray is ideal for areas where there is little or no clearance between the underside of the machine and the floor.

| PRODUCT NO | DIMENSIONS            | SUMP | WEIGHT |
|------------|-----------------------|------|--------|
| P3241255   | 1200mm x 550mm x 50mm | 28L  | 2kg    |