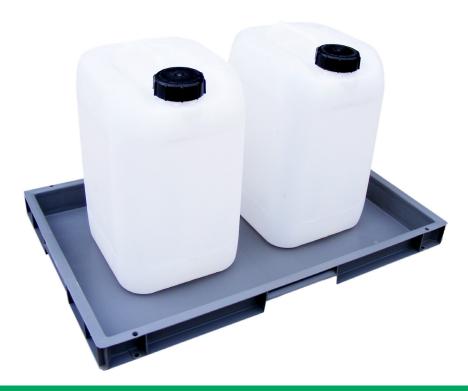

## **PRODUCT**

Ideal for general house-keeping and spill control this drip tray is manufactured from 100% polyethylene and is suitable for small containers.

| PRODUCT NO | DIMENSIONS           | SUMP | WEIGHT |
|------------|----------------------|------|--------|
| P3240604   | 600mm x 400mm x 50mm | 8L   | 1kg    |