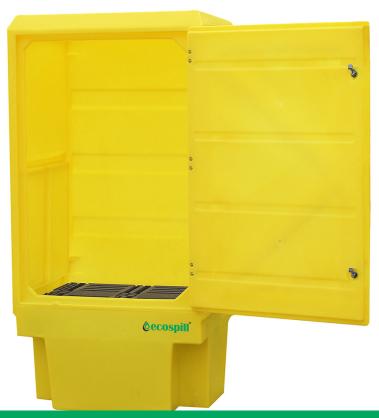

## PE (205L) DRUM CUPBOARD

## **PRODUCT**

Rotationally moulded with a hinged lockable door the CP1 is designed to allow you to store 1 x 205ltr drum in a vertical position and still have room to fit a small pump. The drum sits on a plastic mesh deck above a 225ltr sump. Backed by our 3-year guarantee.

| PRODUCT NO | SIZE                   | SUMP | BASE PALLET UDL | WEIGHT |
|------------|------------------------|------|-----------------|--------|
| P3231007   | 920mm x 720mm x 1835mm | 225L | 300kg           | 50kg   |