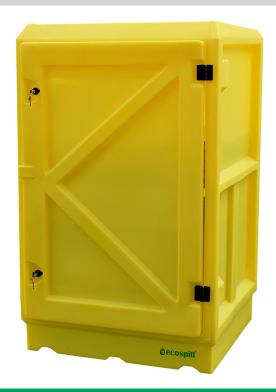

## PE 1 SHELF BUNDED CUPBOARD

## **PRODUCT**

Rotationally moulded with a hinged lockable door, the CP3 makes a great storage cabinet for small cans, tins and drums of up to 25ltr in size or because of its internal space a container with a pump attached.