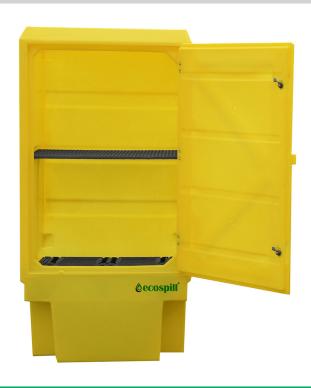

## PE 1 SHELF BUNDED CUPBOARD

## **PRODUCT**

Rotationally moulded with a hinged lockable door and a shelf above the plastic mesh deck the CP1S makes a great storage cabinet for small cans, tins and containers of up to 25ltr in size.

Backed by our 3-year guarantee.

| PRODUCT NO | SIZE                | SUMP | BASE PALLET UDL | SHELF UDL | WEIGHT |
|------------|---------------------|------|-----------------|-----------|--------|
| P3230907   | 92cm x 72cm x 184cm | 225L | 300kg           | 52kg      | 44kg   |