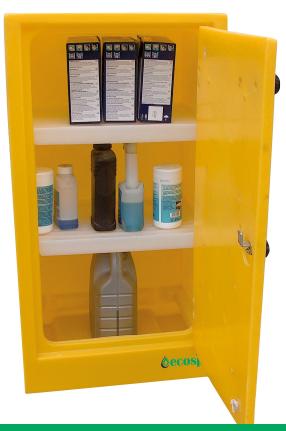

## PE 2 SHELF BUNDED CUPBOARD

## **PRODUCT**

A robust cabinet fitted with a hinged lockable door and two shelves ideal for use in laboratories or on the shop floor as a "local storage point".

Backed by our 3-year guarantee

| PRODUCT NO | SIZE               | SUMP | SHELF UDL | WEIGHT |
|------------|--------------------|------|-----------|--------|
| P3230504   | 55cm x 44cm x 99cm | 17L  | 12kg      | 15kg   |