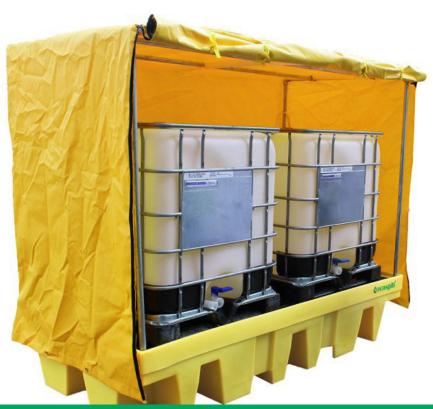

## PE DOUBLE IBC SOFT-TOP SPILL PALLET

## **PRODUCT**

Designed to give you the flexibility of using a poly IBC spill pallet outdoors without the sump filling with rainwater this IBC spill pallet comes complete with a self-assembly steel frame and polyethylene cover. The opening flap of the cover has ties to hold it in place when "rolled" open. The sump complies with all the UK regulations relating to sump capacities.

| PRODUCT NO | DIMENSIONS            | SUMP  | UDL    | NO OF CONTAINERS | WEIGHT |
|------------|-----------------------|-------|--------|------------------|--------|
| P3202614   | 256cm x 135cm x 221cm | 1150L | 3000kg | 2 x 1000L        | 181kg  |