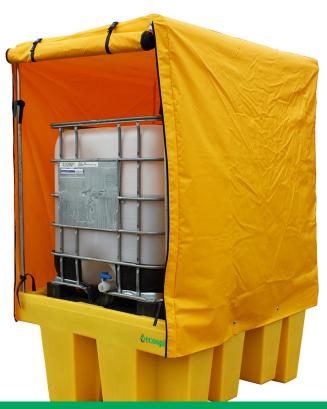

## **PRODUCT**

The heavier duty frame and cover of this IBC bund protects both the bund and IBC from the elements making it ideal for outdoor storage.

Complete with frame, roof and roll-up door this model is designed for 1 x 1000ltr IBC. The bund pallet is manufactured from polyethylene which provides total corrosion protection and broad chemical compatibility. Base fork pockets are provided for easy loading onto a forklift truck. Most importantly this item meets legislation ensuring your compliance with UK, EC and Worldwide regulations.

| PRODUCT NO | DIMENSIONS               | SUMP  | UDL    | WEIGHT |
|------------|--------------------------|-------|--------|--------|
| P3201814   | 1760mm x 1350mm x 2410mm | 1100L | 1500kg | 119kg  |