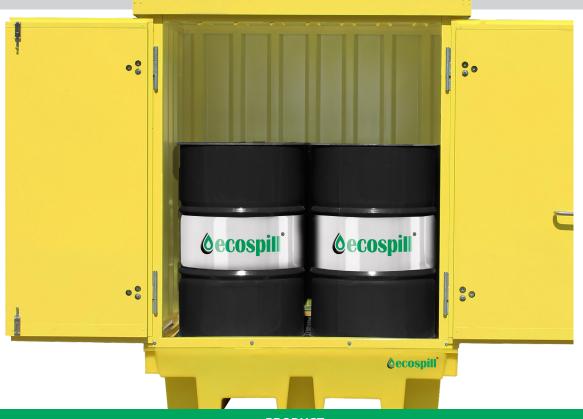

# STEEL COVERED 4 DRUM SPILL PALLET

PRODUCT

Manufactured from medium-density polyethylene this spill pallet, designed to hold 1 x 1000ltr IBC has a 0.6mm galvanised steel (powder coated paint finish) cover fitted with hinged doors and retaining catches to hold them open during loading and unloading. The metal cover is secured to the spill pallet by means of M8 dome head Allen bolts & nyloc nuts.

| PRODUCT NO | DIMENSIONS            | SUMP     | UDL    | WEIGHT |
|------------|-----------------------|----------|--------|--------|
| P3201515   | 147cm x 142cm x 207cm | 410Litre | 1250kg | 221kg  |