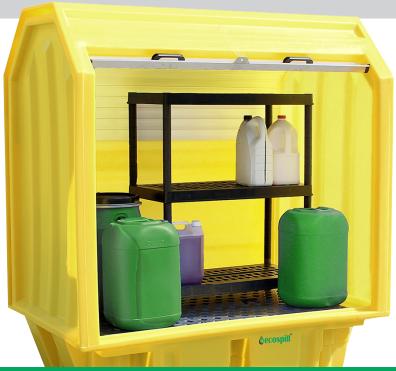

## 2 DRUM A/W PALLET WITH RACK

## **PRODUCT**

Manufactured from medium density polyethylene, this spill pallet has a hard cover and roller shutter door fitted with a central lock and two handles for easy opening and closing. The unit is fitted with a shelf to allow you to store a range of containers above the sump, which complies with all the UK regulations relating to sump capacities and comes complete with an injection moulded removable plastic mesh deck.

Delivered fully assembled ready for use

| PRODUCT NO | DIMENSIONS           | SUMP     | UDL   | WEIGHT |
|------------|----------------------|----------|-------|--------|
| P3201511   | 149cm x 99cm x 169cm | 230Litre | 650kg | 290kg  |