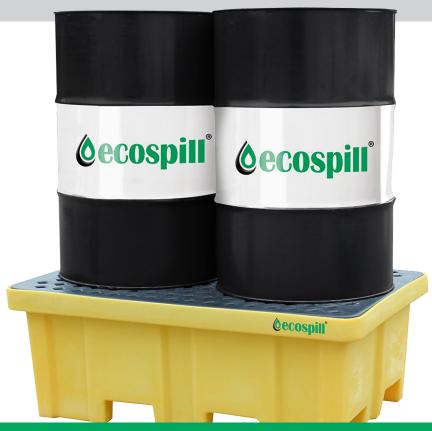

## 2 DRUM SPILL PALLET 4 WAY

## **PRODUCT**

Manufactured from medium density polyethylene this spill pallet has 4-way fork lift access, broad range chemical compatibility, a removable plastic mesh deck and complies with all the UK regulations relating to sump capacities.

Backed by our 3 year guarantee

| PRODUCT NO | DIMENSIONS             | SUMP CAPACITY | SUMP   | WEIGHT |
|------------|------------------------|---------------|--------|--------|
| P3201290FW | 1220mm x 820mm x 450mm | 230L          | 1200kg | 27kg   |