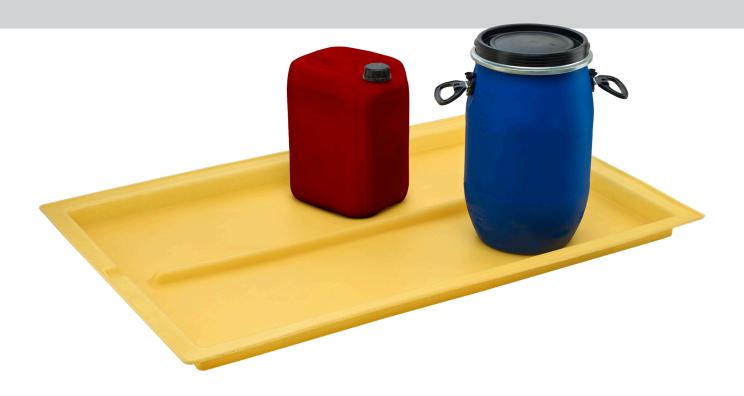

## **PRODUCT**

This low-profile drip tray is ideal for areas where there is little or no clearance between the underside of the machine and the floor.

| PRODUCT NO | DIMENSIONS            | SUMP | WEIGHT |
|------------|-----------------------|------|--------|
| P3041408   | 1450mm x 840mm x 70mm | 60L  | 8kg    |