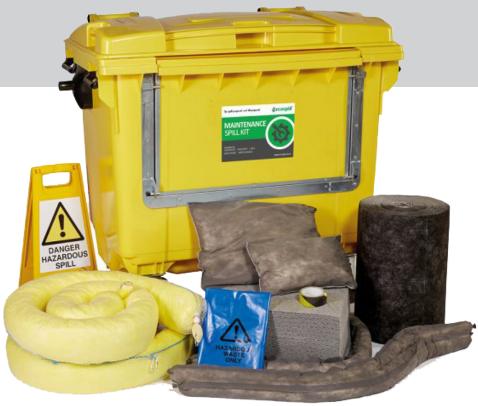

## 1000L MAINTENANCE SPILL RESPONSE KIT 4 WHEEL DROP FRONT PE BIN

| TYPE         | MAINTENANCE                                                                                                                                                                    |
|--------------|--------------------------------------------------------------------------------------------------------------------------------------------------------------------------------|
| PRODUCT CODE | M1241000                                                                                                                                                                       |
| SIZE         | 133cm x 126cm x 104cm                                                                                                                                                          |
| CONTENTS     | 300 x Pads 50cm x 40cm, 7 x Socks 3mtr,<br>2 x Maintenance Rolls 50mtr, 20 x Pillows<br>38cm x 23cm, 8 x Booms 3mtr, 1 x floor sign,<br>1 x hazard tape, 60 waste bags & ties. |