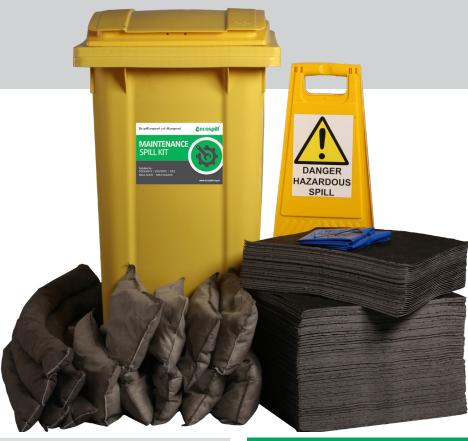

## 240L MAINTENANCE SPILL RESPONSE KIT 2 WHEEL PE BIN

| TYPE         | MAINTENANCE                                                                                                                      |
|--------------|----------------------------------------------------------------------------------------------------------------------------------|
| PRODUCT CODE | M1220240                                                                                                                         |
| CONTENTS     | 150 x 50cm x 40cm Pads, 4 x 1.2mtr Socks,<br>10 x 38cm x 23cm Pillows, 1 x Floor Sign,<br>1 x hazard tape, 18 waste bags & ties. |