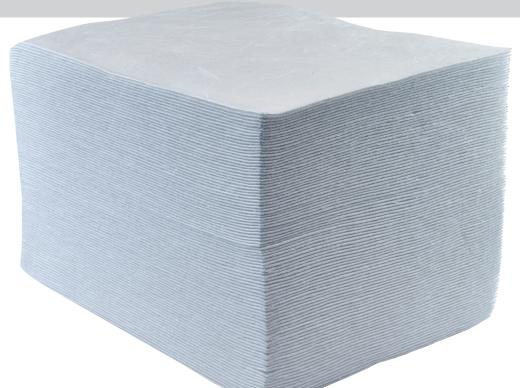

## CLASSIC OIL ONLY SHEET 50CM X 40M

## **PRODUCT**

Classic Oil Only Sheets are manufactured from an open fibre meltblown polypropylene chemical absorbent. Fast wicking and economical, our Classic Oil Only Sheets are ideal for day to day activities where a full pad would not be required but fast absorption is key.

| PRODUCT NO | DESCRIPTION                        | ABSORBENCY | PACK QTY | COLOUR |
|------------|------------------------------------|------------|----------|--------|
| H2825040   | Classic Oil Only Sheets 50cm x 40m | 50L        | 200      | White  |