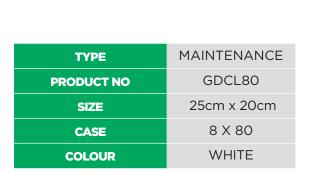

# **GLASS & PLASTIC WIPES TUB**

# DIRTEEZE

Dirteeze Glass & Plastic wipes are made from Dirteeze unique Hydrocell material, giving a streak-free finish on glass surfaces, also suitable for plastic and ceramic surfaces.

- Dirteeze Hydrocell material for streak-free finish
  - One wipe cleans further
  - Low lint material does not leave fibres
    - Fresh smelling