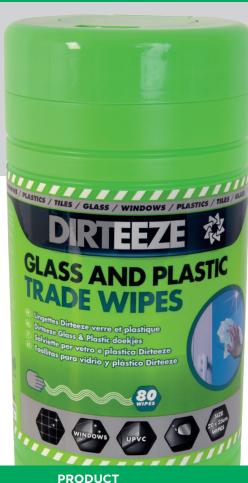

# **GLASS & PLASTIC WIPES TUB**

# DIRTEEZE

Dirteeze Glass & Plastic wipes are made from Dirteeze unique Hydrocell material, giving a streak-free finish on glass surfaces, also suitable for plastic and ceramic surfaces.

- Dirteeze Hydrocell material for streak-free finish
  - One wipe cleans further
  - Low lint material does not leave fibres
    - Fresh smelling