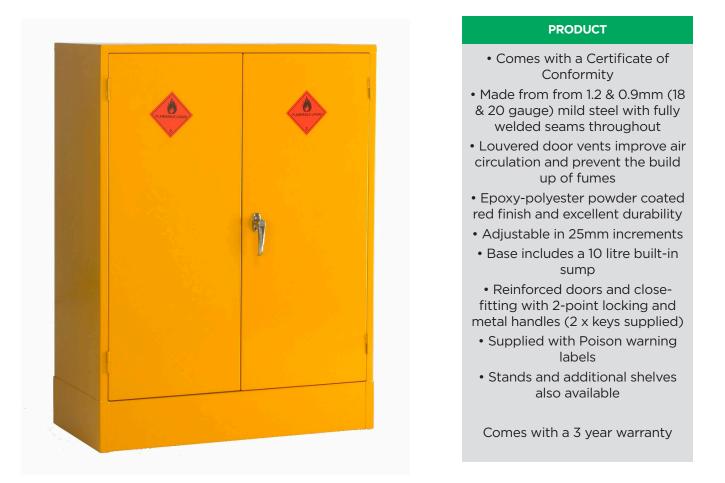

## PESTICIDE STORAGE CABINETS

| PRODUCT NO                                       | APPLICATION                                                                                                                                                            | SUMP<br>CAPACITY | WEIGHT | DOORS | SHELVES                | SIZE          |  |
|--------------------------------------------------|------------------------------------------------------------------------------------------------------------------------------------------------------------------------|------------------|--------|-------|------------------------|---------------|--|
| F3139149 F                                       | Pesticide and Agrochemical                                                                                                                                             | 10L              | 25kg   | 1     | 1 – max safe load 50Kg | 915x457x457mm |  |
| ADDITIONAL INFORMATION                           |                                                                                                                                                                        |                  |        |       |                        |               |  |
| Transport:<br>Security:<br>Storage:<br>Disposal: | Transport:No specific regulation, inert properties.Security:No specific risk. For further information please refer to the Material SafetyStorage:Store in a dry place. |                  |        |       |                        |               |  |