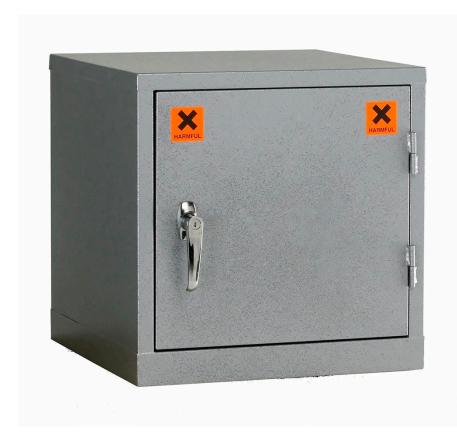

## **PRODUCT**

- Comes with Certificate of Conformity
- Made from 1.2 & 0.9mm (18 & 20 gauge) mild steel with fully welded seams
- Epoxy-polyester powder coated grey finish and excellent durability
  - · Adjustable shelves in 25mm
- Cabinet base includes a 10 litre built-in sump
- Reinforced doors and closefitting with 2-point locking and metal handles (2 x keys supplied)
  - Supplied with Harmful and Irritant warning labels

Comes with a 3 year warranty

| PRODUCT NO | APPLICATION | SUMP CAPACITY | WEIGHT | DOORS | SIZE          |
|------------|-------------|---------------|--------|-------|---------------|
| F3139145   | COSHH       | 10L           | 15kg   | 1     | 457x457x457mm |