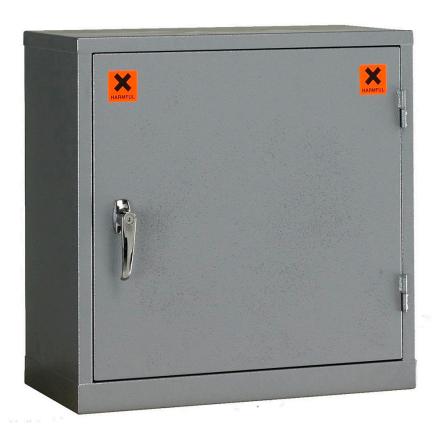

## **PRODUCT**

- Comes with Certificate of Conformity
- Constructed from 1.2 & 0.9mm (18 & 20 gauge) mild steel with fully welded seams
- Finished Epoxy-polyester powder coated grey finish and excellent durability
- Adjustable shelves in 25mm
- Cabinet base includes a 9 litre built-in sump
- Reinforced doors and closefitting with 2-point locking and metal handles (2 x keys supplied)
  - Supplied with Harmful and Irritant warning labels
  - Floor stands and additional shelves are available

Comes with a 3 year warranty

| PRODUCT NO | APPLICATION | SUMP CAPACITY | WEIGHT | DOORS | SIZE          |
|------------|-------------|---------------|--------|-------|---------------|
| F3134650   | COSHH       | 9L            | 19kg   | 1     | 609x609x305mm |