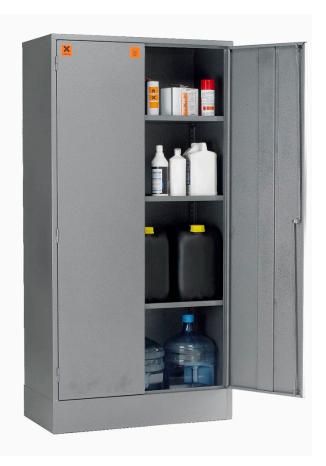

## TALL COSHH STORAGE CABINET

## **PRODUCT**

- Durable construction from 18 & 20 gauge steel with fully welded seams
  - Meets all relevant standards
  - high grade epoxy-polyester powder coating grey finish and excellent durability
  - 3 included shelves adjustable in 25mm increments
  - Cabinet base includes a 50 litre built-in sump
- Reinforced close-fitting doors with 2-point locking and metal handles (2 x keys supplied)

Comes with a 3 year warranty

| PRODUCT NO | APPLICATION | SIZE           | SUMP CAPACITY | DOORS | WEIGHT |
|------------|-------------|----------------|---------------|-------|--------|
| F3107234   | COSHH       | 1829x915x457mm | 50L           | 2     | 72kg   |