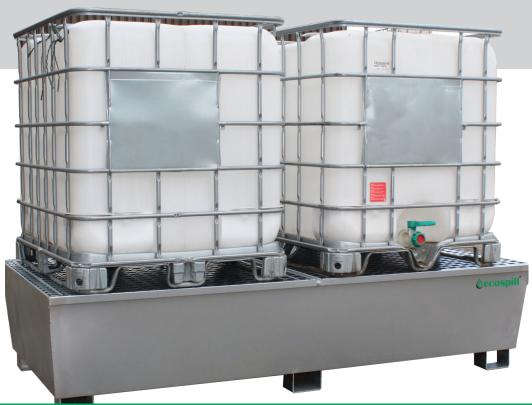

## DOUBLE IBC STEEL GALVANISED SPILL PALLET

## **PRODUCT**

Manufactured from 2mm structural grade galvanised steel this spill pallet is designed to accommodate  $2 \times 1000$ ltr IBC and has a sump that fully complies with all the current UK regulations relating to capacities. The unit is fitted with six galvanised legs to ensure the underside of the sump is not in contact with the ground and to aid movement/positioning by pallet truck or forklift truck. This model can hold  $2 \times 1000$ ltr IBC or  $8 \times 205$ ltr drums.

| PRODUCT NO | SIZE                    | SUMP  | UDL    | WEIGHT |
|------------|-------------------------|-------|--------|--------|
| F3100225   | 2450mm x 1220mm x 550mm | 1100L | 2300kg | 164kg  |