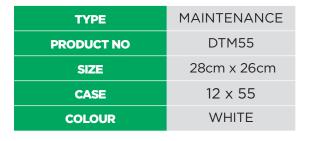

# TRADMATE BAMBOO DRY WIPES ROLL

## DIRTEEZE





#### **PRODUCT**

Wipes made from bamboo - bamboo grows up to 2 feet per day, is 100% biodegradable and fully sustainable.
No use of softwood or hardwood trees that can result in deforestation. No use of plastics. No use of fossil fuels/oil reserves.

- Stronger than paper, reduces waste
- Solvent resistant and works great with oils
  - · Low lint, no fibres left behind
- Re-usable nature, works more like a cloth
- Perfect for Decorators, Trades, Mechanics and workshops
  - Made with 80% Eco-friendly bamboo fibre

#### **ADDITIONAL INFORMATION**

Transport: No specific regulation, inert properties.

Security: No specific risk. For further information please refer to the Material Safety

Storage: Store in a dry place.

Disposal: Wipes must be disposed of in compliance with the absorbed