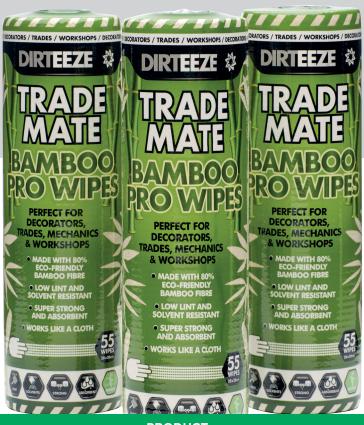

# TRADMATE BAMBOO DRY WIPES ROLL

#### **PRODUCT**

Wipes made from bamboo - bamboo grows up to 2 feet per day, is 100% biodegradable and fully sustainable.
No use of softwood or hardwood trees that can result in deforestation. No use of plastics. No use of fossil fuels/oil reserves.

- Stronger than paper, reduces waste
- Solvent resistant and works great with oils
  - · Low lint, no fibres left behind
- Re-usable nature, works more like a cloth
- Perfect for Decorators, Trades, Mechanics and workshops
  - Made with 80% Eco-friendly bamboo fibre